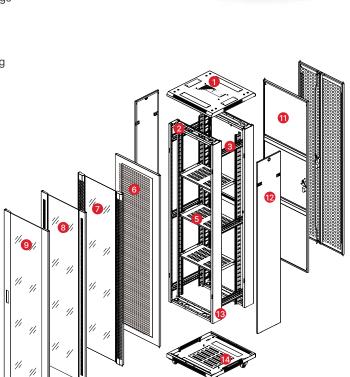

### **Standards**

Comply with EIA-310-E, IEC297-2, DIN41491 PART1, DIN41494 PART7, GB/T3047.2-92 standard, compatible with ETSI standard.

- 1 Top Panel
- 2 Frame
- 3 Mounting Beam
- 4 Vertical Mounting Rails
- 5 Fixed Shelf
- 6 E Door
- D Door

- 8 C Door
- 9 B Door
- 10 F Door
- 11 A Door
- 12 Side Panel
- 13 Spacer
- 14 Bottom Panel