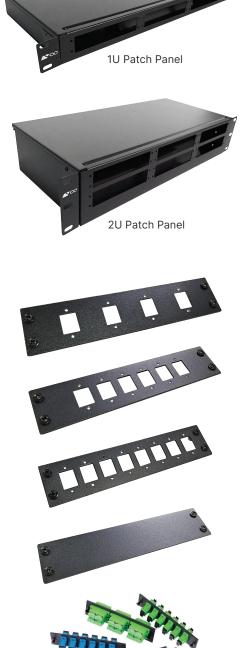

## **Available Options**

| ODRMB1UEM      | 1U empty fiber patch panel (without front panel) | 1U Panel, Empty |
|----------------|--------------------------------------------------|-----------------|
| ODRMB2UEM      | 2U empty fiber patch panel (without front panel) | 2U Panel, Empty |
| OD4PSCPanel    | 4-port fiber SC front panel                      | 4-Port, SC      |
| OD6PSCPanel    | 6-port fiber SC front panel                      | 6-Port, SC      |
| OD6PSCPanel    | 8-port fiber SC front panel                      | 8-Port, SC      |
| OD Blank Panel | Blank panel                                      |                 |