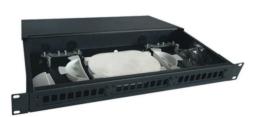

## **Overview**

Multi-Function fiber patch panel is constructed by flexible design to achieve diversified applications, like in-filed fiber termination, pre-termination fiber cassette and RJ45 keystone terminaton. Provides professional cable management and ease of fiber termination with a cost effective mechanical pull-out mechanism.

#### Features

- 1U and 2U versions (4 48 ports capacity)
- Easy to maintain and extend
- All known connector types such as SC, FC, ST, LC are possible to add into one patch panel